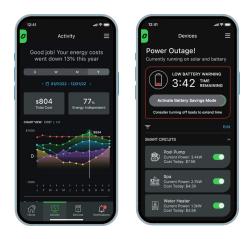

- Optimize energy use with energy-saving settings and real-time monitoring to save you money while keeping you comfortable.
- Stay powered longer with fewer batteries by choosing where power is used during an outage.
- Reduce your environmental impact by using less energy and shifting to the most sustainable energy source.
- Manage your home's energy use and smart home devices all in a single app.