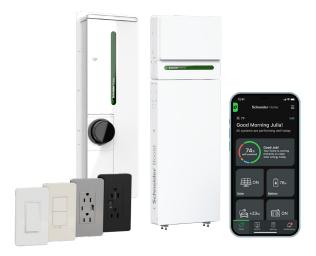

- Schneider Pulse panel is the heart of the electrified home, a smart electrical panel that connects all your home's energy sources. Add Square D Control Relays for optional load control.
- **Schneider Inverter** is a high efficiency hybrid inverter for solar and storage that converts solar energy output into usable AC electricity.
- Schneider Boost battery stores solar energy during the day and use it during peak rates for utility bill savings and reliable backup power during an outage.

- Schneider X Series Wiring Devices are designed for specific outlet control to monitor lights and appliances remotely.
- **Square D Control Relays** provide customizable home automation and control at the circuit level up to 60 A.
- Schneider Home app controls it all, giving homeowners the power to monitor, control, and automate their entire home's energy system all through one simple app.