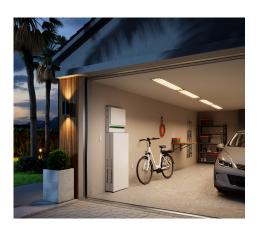

- Offers your buyers more energy efficient, sustainable and resilient homes
- Boost battery takes only 26" of wall space. It is also the thinnest on the market and stackable front-to-back
- All-in-one Pulse panel combines multiple enclosures, reducing clutter on the home's exterior
- Reduces installation time and costs for solar, storage and electric vehicle chargers
- Aesthetically compliments your homes' exteriors
- California Title 24 compliant