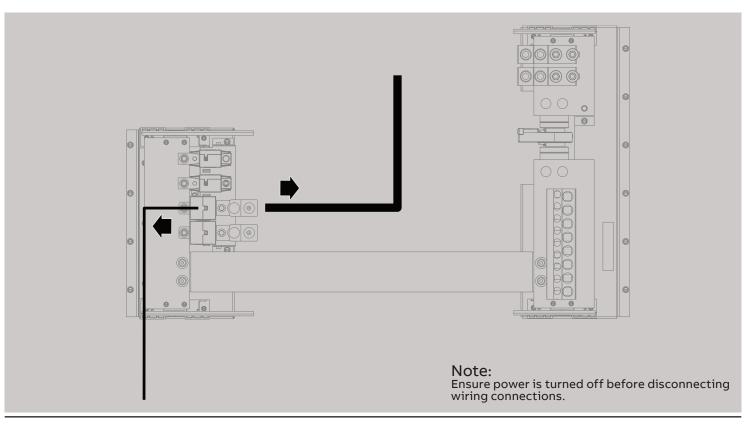

ReliaGear<sup>®</sup> neXT Power Panelboards



# **REPLACEMENT INSTRUCTIONS / INSTRUCTIONS DE REMPLACEMENT NEUTRAL CURRENT TRANSFORMERS (GROUND FAULT ON FEEDERS)**

WARNING

Danger of electrical shock or injury. Turn OFF power ahead of the panel board or switchboard before working inside the equipment or removing any component. Equipment is to be installed and maintained by properly trained and qualified personnel only.







Note:

Item D (Neutral cable) has a length of 4m

### XT2/XT4 Neutral CT NLCTXT2060/NLCTXT2100/NLCTXT4350

3

1

#### **Disconnect Wiring Connections**



#### Uninstall Neutral CT



ReliaGear®neXT | ABB

#### Install Replacement Neutral CT



#### Connect Neutral CT Wiring



3

4

## XT5 Neutral CT NLCTXT5500/NLCTXT5750



5

**Disconnect Wiring Connections** 



2

#### Uninstall Neutral CT



#### Install Replacement Neutral CT



#### Connect Neutral CT Wiring



4

6

 Disclaimer : These instructions do not cover all details or variations in equipment nor do they provide for every possible contingency that may be met in connection with installation, operation or maintenance. Should further information be desired or should particular problems arise that are not covered sufficiently for the purchaser's purposes, the matter should be referred to the ABB Company.

 ABB Inc.
 We reserve the right to make technical changes or modify the contents of this document and in the subject matter and illustrations contument without prior notice. With regard to ument without prior notice. With regard to the further and illustrations contument without prior n