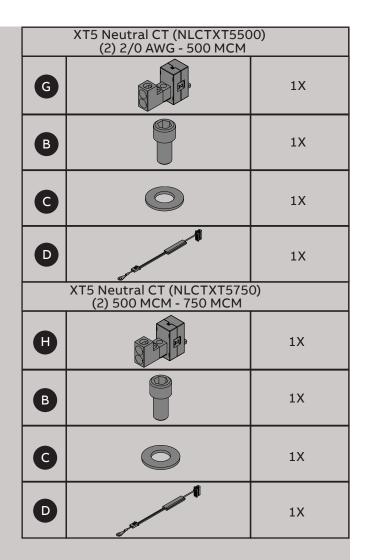

## XT5 Neutral CT NLCTXT5500/NLCTXT5750

5

**Disconnect Wiring Connections** 

2

Note:

Item D (Neutral cable) has a length of 4m