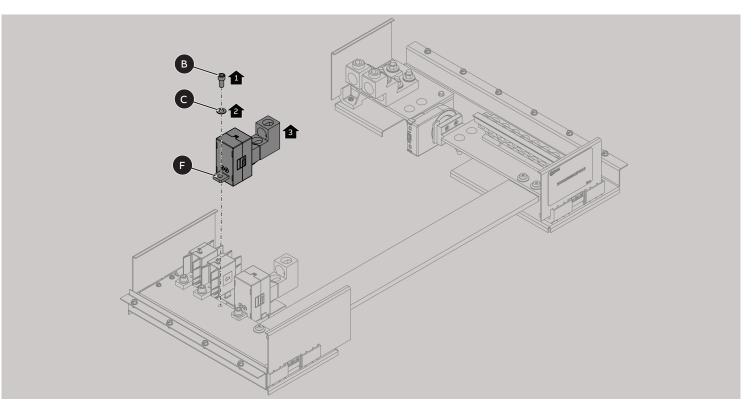

r Panelboards



# **REPLACEMENT INSTRUCTIONS / INSTRUCTIONS DE REMPLACEMENT NEUTRAL CURRENT TRANSFORMERS (GROUND FAULT ON FEEDERS)**

WARNING

Danger of electrical shock or injury. Turn OFF power ahead of the panel board or switchboard before working inside the equipment or removing any component. Equipment is to be installed and maintained by properly trained and qualified personnel only.







Note:

Item D (Neutral cable) has a length of 4m

### XT2/XT4 Neutral CT NLCTXT2060/NLCTXT2100/NLCTXT4350

3

1

#### **Disconnect Wiring Connections**



#### Uninstall Neutral CT



ReliaGear®neXT | ABB

#### Install Replacement Neutral CT



#### Connect Neutral CT Wiring



3

4

## XT5 Neutral CT NLCTXT5500/NLCTXT5750



5

**Disconnect Wiring Connections** 



2

#### Uninstall Neutral CT



#### Install Replacement Neutral CT



#### Connect Neutral CT Wiring



4

6

 Disclaimer : These instructions do not cover all details or variations in equipment nor do they provide for every possible contingency that may be met in connection with installation, operation or maintenance. Should further information be desired or should particular problems arise that are not covered sufficiently for the purchaser's purposes, the matter should be referred to the ABB Company.

 ABB Inc.
 We reserve the right to make technical changes or modify the contents of this document and in the subject matter and illustrations contument without prior notice. With regard to ument without prior notice. With regard to the further and illustrations contument without prior notice. With regard to the to thi