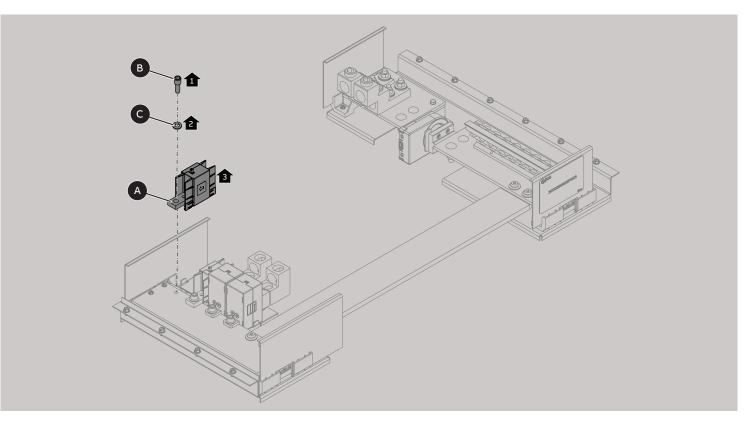

# ReliaGear<sup>®</sup> neXT Power Panelboards



# **REPLACEMENT INSTRUCTIONS / INSTRUCTIONS DE REMPLACEMENT NEUTRAL CURRENT TRANSFORMERS (GROUND FAULT ON FEEDERS)**

WARNING

Danger of electrical shock or injury. Turn OFF power ahead of the panel board or switchboard before working inside the equipment or removing any component. Equipment is to be installed and maintained by properly trained and qualified personnel only.







Note:

Item D (Neutral cable) has a length of 4m

### XT2/XT4 Neutral CT NLCTXT2060/NLCTXT2100/NLCTXT4350

3

1

#### **Disconnect Wiring Connections**



#### Uninstall Neutral CT



ReliaGear®neXT | ABB

#### Install Replacement Neutral CT



#### Connect Neutral CT Wiring



3

4

## XT5 Neutral CT NLCTXT5500/NLCTXT5750



5

**Disconnect Wiring Connections** 



2

#### Uninstall Neutral CT



#### Install Replacement Neutral CT



#### Connect Neutral CT Wiring



4

6

 Disclaimer : These instructions do not cover all details or variations in equipment nor do they provide for every possible contingency that may be met in connection with installation, operation or maintenance. Should further information be desired or should particular problems arise that are not covered sufficiently for the purchaser's purposes, the matter should be referred to the ABB Company.

 ABB Inc.
 We reserve the right to make technical changes or modify the contents of this document and