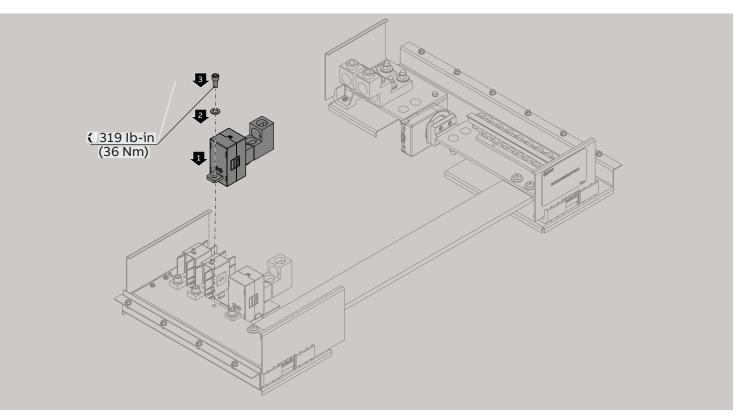

CTIONS / INSTRUCTIONS DE REMPLACEMENT NEUTRAL CURRENT TRANSFORMERS (GROUND FAULT ON FEEDERS)**

WARNING

Danger of electrical shock or injury. Turn OFF power ahead of the panel board or switchboard before working inside the equipment or removing any component. Equipment is to be installed and maintained by properly trained and qualified personnel only.







Note:

Item D (Neutral cable) has a length of 4m

### XT2/XT4 Neutral CT NLCTXT2060/NLCTXT2100/NLCTXT4350

3

1

#### **Disconnect Wiring Connections**



#### Uninstall Neutral CT



ReliaGear®neXT | ABB

#### Install Replacement Neutral CT



#### Connect Neutral CT Wiring



3

4

## XT5 Neutral CT NLCTXT5500/NLCTXT5750



5

**Disconnect Wiring Connections** 



2

#### Uninstall Neutral CT



#### Install Replacement Neutral CT



#### Connect Neutral CT Wiring



4

6

 Disclaimer : These instructions do not cover all details or variations in equipment nor do they provide for every possible contingency that may be met in connection with installation, operation or maintenance. Should further information be desired or should particular problems arise that are not covered sufficiently for the purchaser's purposes, the matter should be referred to the ABB Company.

 ABB Inc.
 We reserve the right to make technical changes or modify the contents of this document and in the subject matter and illustrations contument without prior notice. With regard to ument without prior notice. With regard to the further and illustrations contument without prior notice. With regard to the to third parties or utilization of its conten