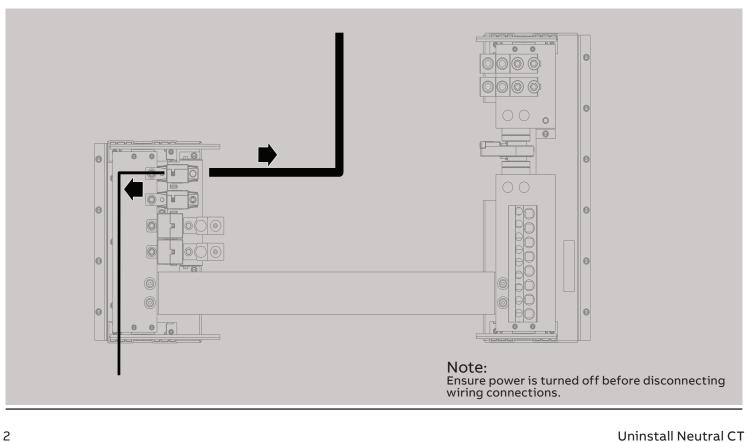

#### **Disconnect Wiring Connections**

#### Uninstall Neutral CT

ReliaGear®neXT | ABB