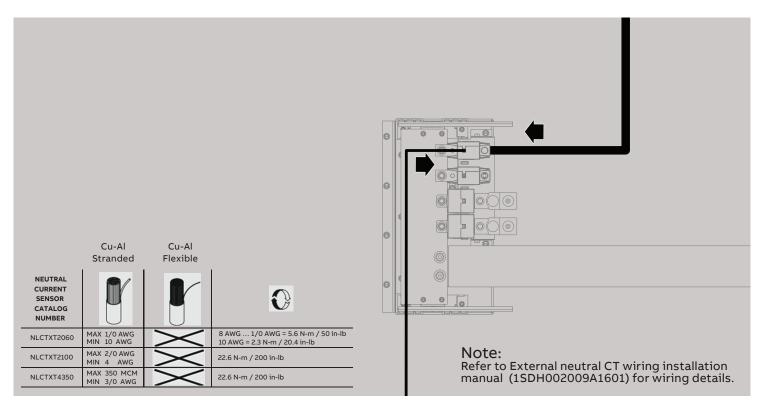

#### Connect Neutral CT Wiring

3

4

Note:

Item D (Neutral cable) has a length of 4m