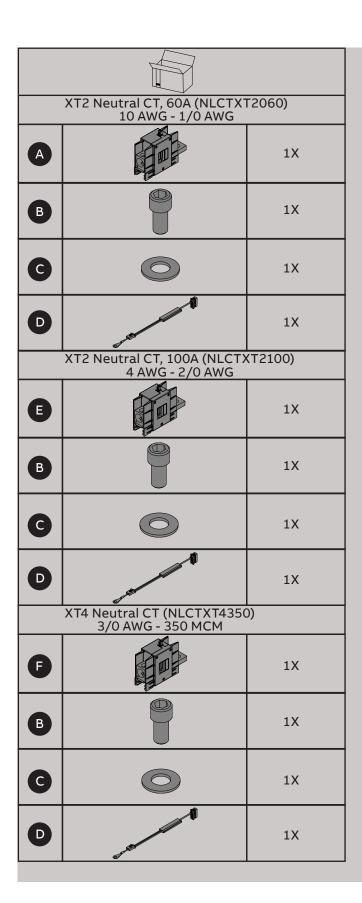

### XT2/XT4 Neutral CT NLCTXT2060/NLCTXT2100/NLCTXT4350

3

1

Note:

Item D (Neutral cable) has a length of 4m