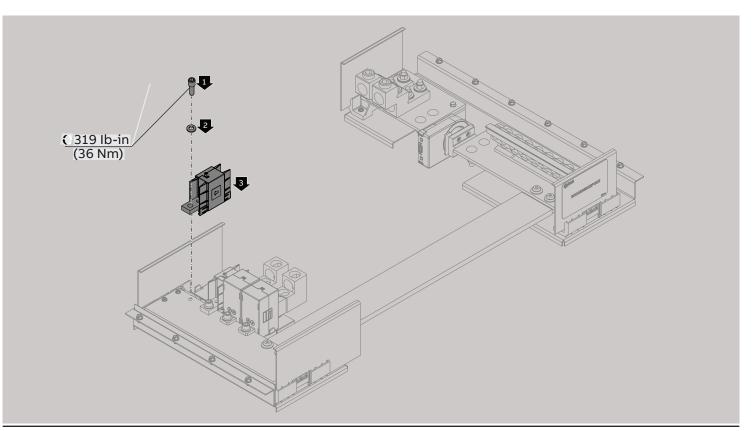

# ReliaGear<sup>®</sup> neXT Power Panelboards



# **REPLACEMENT INSTRUCTIONS / INSTRUCTIONS DE REMPLACEMENT NEUTRAL CURRENT TRANSFORMERS (GROUND FAULT ON FEEDERS)**

WARNING

Danger of electrical shock or injury. Turn OFF power ahead of the panel board or switchboard before working inside the equipment or removing any component. Equipment is to be installed and maintained by properly trained and qualified personnel only.







Note:

Item D (Neutral cable) has a length of 4m

### XT2/XT4 Neutral CT NLCTXT2060/NLCTXT2100/NLCTXT4350

3

1

#### **Disconnect Wiring Connections**



#### Uninstall Neutral CT



ReliaGear®neXT | ABB

#### Install Replacement Neutral CT



#### Connect Neutral CT Wiring



3

4

## XT5 Neutral CT NLCTXT5500/NLCTXT5750



5

**Disconnect Wiring Connections** 



2

#### Uninstall Neutral CT



#### Install Replacement Neutral CT



#### Connect Neutral CT Wiring



4

6

 Disclaimer : These instructions do not cover all details or variations in equipment nor do they provide for every possible contingency that may be met in connection with installation, operation or maintenance. Should further information be desired or should particular problems arise that are not covered sufficiently for the purchaser's purposes, the matter should be referred to the ABB Company.

 ABB Inc.
 We reserve the right to make technical changes or modify the contents of this document and in the subject matter and illustrations contument without pri