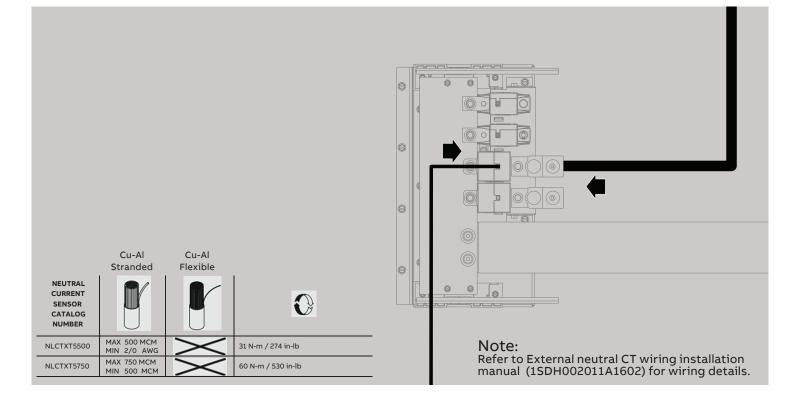

## XT5 Neutral CT NLCTXT5500/NLCTXT5750

5

**Disconnect Wiring Connections** 

2

#### Uninstall Neutral CT

#### Install Replacement Neutral CT

#### Connect Neutral CT Wiring

4

6

 Disclaimer : These instructions do not cover all details or variations in equipment nor do they provide for every possible contingency that may be met in connection with installation, operation or maintenance. Should further information be desired or should particular problems arise that are not covered sufficiently for the purchaser's purposes, the matter should be referred to the ABB Company.