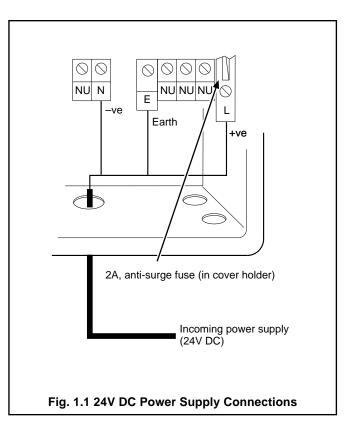

## 1 Introduction

A 24V DC power supply variant of the 7320 Series Monitor is available, identified by a label under the mains terminals.

For 24V DC power supply connections refer to Fig. 1.1. For all other connections refer to Fig. 3.3 in the Instruction Manual, IM/7320.