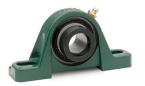

## Additional Information

| Bearing Series        | 211 Series            |
|-----------------------|-----------------------|
| Bearing Type          | Ball                  |
| Expansion Capability  | Non-Expansion (Fixed) |
| Housing Construction  | Solid                 |
| Housing Material      | Cast Iron             |
| Housing Type          | Two-Bolt Pillow Block |
| Insert Material       | Steel                 |
| Sensor Ready          | Adapter Required      |
| Shaft Attachment      | Eccentric Collar      |
| Suitable for Washdown | No                    |
| Environment           |                       |

Categories

 $\label{eq:Mechanical Power Transmission} \rightarrow \mbox{Mounted Bearings} \rightarrow \mbox{Ball Bearings} \rightarrow \mbox{Standard} \rightarrow \mbox{Eccentric Collar (SXR)}$ 