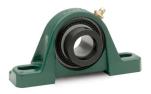

## Additional Information

| Bearing Series        | 211 Series            |
|-----------------------|-----------------------|
| Bearing Type          | Ball                  |
| Expansion Capability  | Non-Expansion (Fixed) |
| Housing Construction  | Solid                 |
| Housing Material      | Cast Iron             |
| Housing Type          | Two-Bolt Pillow Block |
| Insert Material       | Steel                 |
| Sensor Ready          | Adapter Required      |
| Shaft Attachment      | Eccentric Collar      |
| Suitable for Washdown | No                    |
| Environment           |                       |

Categories

 $\label{eq:Mechanical Power Transmission} \rightarrow \mbox{Mounted Bearings} \rightarrow \mbox{Ball Bearings} \rightarrow \mbox{Standard} \rightarrow \mbox{Eccentric Collar (SXR)}$ 