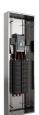

## **REF3481SN**

## LP Interior

| General Information     |                 |
|-------------------------|-----------------|
| Global Commercial Alias | REF3481SN       |
| Extended Product Type   | REF3481SN       |
| Product ID              | 1TQR700312R0001 |
| Catalog Description     | LP Interior     |

## Categories

 $Low\ Voltage\ Products\ and\ Systems \rightarrow NEMA\ Residential\ and\ Commercial\ Portfolio \rightarrow Lighting\ Panels\ \&\ Breakers \rightarrow ReliaGear\ Lighting\ Panels$ 